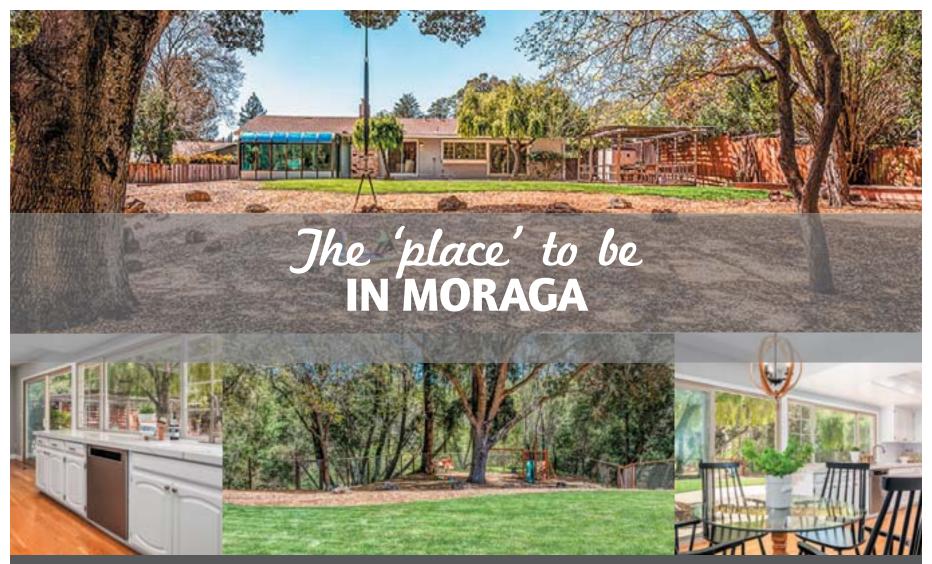

## 20 Jia Place, Moraga

A fabulous home at the end of the cutest cul-de-sac on an incredible .78 acre private backyard with large lawn, children's play structure, chicken coop, outdoor dining areas, raised veggie beds and more!

Incredible backyard, Solar and Smart Home features \$1,425,000

| <b>3</b>      | <b>2</b>               | <b>.78</b>       |
|---------------|------------------------|------------------|
| Bed           | Bath                   | Acre             |
| ±1,910 Sq. ft | <b>2</b><br>Car Garage | 100%<br>Adorable |